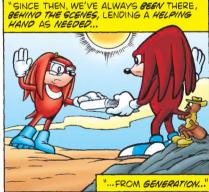

The straits are dire...

...but Knuckles is not alone.

At his side stands ARCHIMEDES THE FIRE ANT. ambassador of a race which shares a secret, symbiotic relationship with the Echidnas. A relationship dating back to the origins of the island, even though, in theory, their peoples are natural enemies!